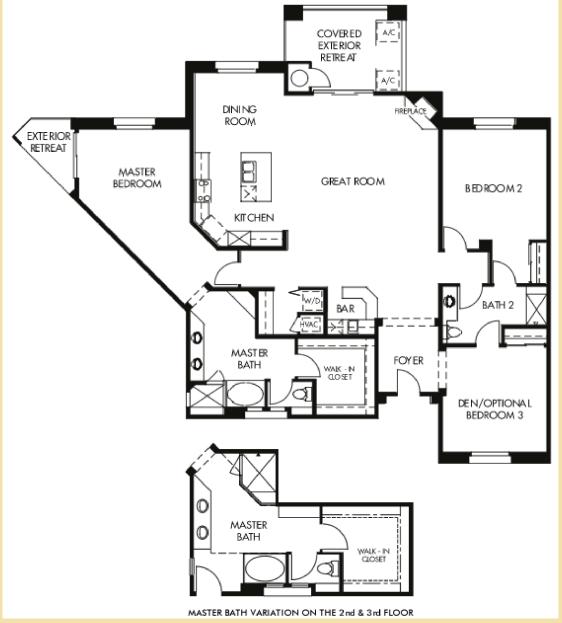

Own Lake Las Vegas.com

Community: <u>Tova</u>
Plan: 4

## Plan Details:

- 2,431 Square Feet
- 2 3 Bedrooms + Den
- 2 Bathrooms
- 1-Bay Parking Space
- On-Site Storage Space
- Condominium Home
- · One-Level Layout
- Open Great Room with Island Kitchen
- Built-In Wet Bar for Entertaining
- Two Private Decks

Level 1 of 1

All floor plans are considered preliminary and design modifications may currently be in progress. Please ask a developer representative for clarifications. Developer reserves the right to change features, prices, plans, & specifications without notice. Floor plan and elevation renderings are artists' conceptions only. Significant changes may be made during or after the construction of the model homes. Developer reserves the right to modify, relocate, or eliminate any or all features, specifications, plan utilities, design or shape thereof, all without notice or obligation to any prospect or purchaser. Price range reflects base price only. Location premiums may apply and are not included in the base price of the home. Additional association and assessment fees may apply. Additional fees for golf and/or membership apply. Amenities not yet completed are considered proposed and planned and may be under construction. All square footages are approximated interior heated and cooled square footages of total livable space. Information is current as of February 2008 and is subject to change.